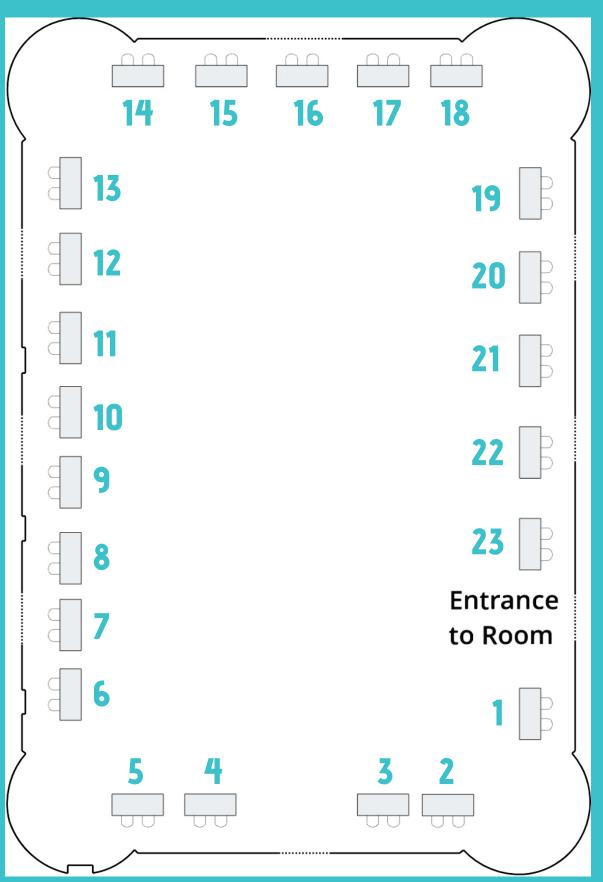

| YES     | , WE WANT TO                                                                                                | EXHIBIT AT I                          | HE 2024 PR                                          | ODUCT SHO | DWCASE!                            |                                                                  |  |  |
|---------|-------------------------------------------------------------------------------------------------------------|---------------------------------------|-----------------------------------------------------|-----------|------------------------------------|------------------------------------------------------------------|--|--|
|         | □ \$690* – PPI n                                                                                            | nember                                | *Note: Annual Meeting<br>registration also required |           |                                    | 1 <sup>st</sup> Choice Table #<br>2 <sup>nd</sup> Choice Table # |  |  |
|         | □ \$1,600* – Nor                                                                                            | n-member                              |                                                     |           |                                    |                                                                  |  |  |
|         | ,                                                                                                           |                                       | Ü                                                   | ·         |                                    | Choice Tabl                                                      |  |  |
| Compar  | y, as it should appea                                                                                       | ar on signage                         |                                                     |           |                                    |                                                                  |  |  |
| 011     |                                                                                                             | -                                     | :I                                                  |           | Dh                                 |                                                                  |  |  |
| Contact |                                                                                                             | ľ                                     | Email                                               |           |                                    | Phone                                                            |  |  |
| Address |                                                                                                             | (                                     | City                                                |           | Sta                                | ite and Zip                                                      |  |  |
| PAYM    |                                                                                                             | ·                                     | on,                                                 |           | 0.0                                | ito arra zip                                                     |  |  |
|         | Check payable to: <b>Pickle Packers International, Inc.</b> PPI Product Showcase, 1101 17 <sup>th</sup> St. |                                       |                                                     |           | NW, Ste. 700, Washington, DC 20036 |                                                                  |  |  |
|         | ☐ Credit card emailed to: Rebecca Soloway – rsoloway@ilovepickles.org                                       |                                       |                                                     |           |                                    |                                                                  |  |  |
|         |                                                                                                             | Please circ                           | le: AMEX                                            | Discover  | MasterCard                         | Visa                                                             |  |  |
|         | N                                                                                                           | Code on back of card  Expiration Date |                                                     |           |                                    |                                                                  |  |  |
|         | Number                                                                                                      |                                       |                                                     |           |                                    |                                                                  |  |  |
|         | <u>-</u>                                                                                                    | ignature                              |                                                     |           |                                    |                                                                  |  |  |